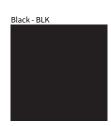

## **SWAN PORTABLE**

COLOR FINISH CHART

| PROJECT  |  |  |
|----------|--|--|
| TYPE     |  |  |
| NOTES    |  |  |
| QUANTITY |  |  |
| DATE     |  |  |

Walnut Natural - WAL

White - WHI

**Digital:** Not all screens are calibrated the same, and therefore, colors will appear differently between screens. **Physical:** When texture is involved, there will be variations in color, character and tone within a product series and between product families.